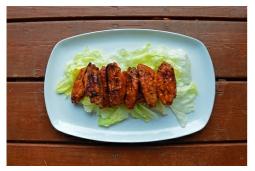

#### Buffalo chicken wings

8 oz - 338 cals 
29g protein 
25g fat 
0g carbs 
0g fiber

For single meal:

Frank's Red Hot sauce

4 tsp (20mL)

chicken wings, with skin, raw

1/2 lbs (227g)

black pepper

1 dash, ground (0g)

salt

1 dash (1g)

oil

1/4 tbsp (4mL)

For all 2 meals:

Frank's Red Hot sauce

2 2/3 tbsp (40mL)

chicken wings, with skin, raw

1 lbs (454g)

black pepper

2 dash, ground (1g)

salt

2 dash (2g)

oil

1/2 tbsp (8mL)

- 1. Preheat oven to 400 F (200 C).
- 2. Place wings on large baking sheet, and season with salt and pepper.
- 3. Cook in oven for about 1 hour, or until the internal temperature reaches 165 F (75 C). Drain the pan of it's juices a couple times while it cooks in order to get crispier wings.
- 4. When the chicken is getting close to being done, add the hot sauce and the oil of your choice to a saucepan. Heat and mix together.
- 5. Take wings out of the oven when done and toss with the hot sauce to coat.
- 6. Serve.