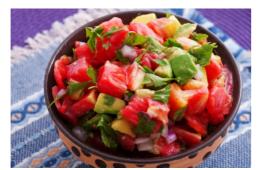

#### Tomato and avocado salad

117 cals 2g protein 9g fat 3g carbs 4g fiber

For single meal:

onion

1/2 tbsp minced (8g)

lime juice

1/2 tbsp (8mL) avocados, cubed

1/4 avocado(s) (50g)

tomatoes, diced

1/4 medium whole (2-3/5" dia) (31g)

olive oil 3/8 tsp (2mL)

garlic powder

1 dash (0g)

salt

1 dash (1g)

black pepper

1 dash, ground (0g)

For all 2 meals:

onion

1 tbsp minced (15g)

lime juice

1 tbsp (15mL)

avocados, cubed

1/2 avocado(s) (101g)

tomatoes, diced

1/2 medium whole (2-3/5" dia) (62g)

olive oil

1/4 tbsp (4mL)

garlic powder

2 dash (1g)

salt

2 dash (2g)

black pepper

2 dash, ground (1g)

- 1. Add minced onions and lime juice to a bowl. Allow to sit for a few minutes to help break down the strong flavors of the onion.
- 2. Meanwhile, prepare the avocado and tomato.
- 3. Add the cubed avocado, diced tomato, oil, and all seasonings to the onion and lime; mix until coated.
- 4. Serve chilled.