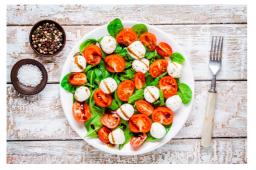

#### Caprese salad

balsamic vinaigrette
2 tsp (10mL)
fresh basil
2 2/3 tbsp leaves, whole (4g)
tomatoes, halved
1/3 cup cherry tomatoes (50g)
mixed greens
1/3 package (5.5 oz) (52g)
fresh mozzarella cheese
1 oz (28g)

- 1. In a large bowl, mix together the mixed greens, basil, and tomatoes.
- 2. When serving, top with mozzarella and balsamic vinaigrette.