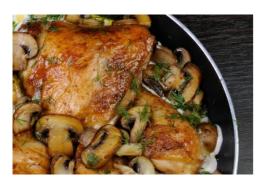

# Chicken thighs and mushrooms

3 oz - 295 cals 
21g protein 
23g fat 
1g carbs 
1g fiber

Makes 3 oz

olive oil 1/2 tbsp (8mL)

mushrooms, sliced 1/4 in thick

2 oz (57g)

salt

1/2 dash (0g)

water

1/8 cup(s) (30mL)

butter

1/4 tbsp (4g)

black pepper

1/2 dash (0g)

chicken thighs, with bone and skin, raw

1/2 thigh (6 oz ea) (85g)

- Preheat oven to 400 F (200 C).
- 2. Season chicken on all sides with salt and ground black pepper.
- Heat olive oil over medium-high heat in an ovenproof skillet. Place chicken skin-side down in skillet and cook until browned, about 5 minutes.
- 4. Turn chicken over; stir mushrooms with a pinch of salt into skillet. Increase heat to high; cook, stirring mushrooms occasionally, until mushrooms shrink slightly, about 5 minutes.
- 5. Transfer skillet to the oven and cook through, 15 to 20 minutes. Interior temperature should be at least 165 F (74 C).

  Transfer only the chicken breasts to a plate and loosely tent with foil; set aside.
- 6. Set skillet on the stovetop over medium-high heat; cook and stir mushrooms until brown bits start to form on the bottom of the pan, about 5 minutes. Pour water into the skillet, and bring to a boil while scraping the browned bits off of the bottom of the pan. Cook until water is reduced by half, about 2 minutes. Remove from heat.
- Stir in any accumulated juices from the chicken into the skillet. Stir butter into mushroom mixture, stirring constantly until butter is completely melted and incorporated.
- Season with salt and pepper. Spoon mushroom sauce over chicken and serve.