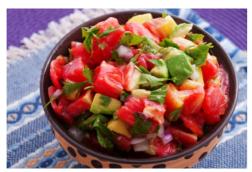

#### Tomato and avocado salad

117 cals 
2g protein 
9g fat 
3g carbs 
4g fiber

For single meal:

onion

1/2 tbsp minced (8g)

lime juice

1/2 tbsp (8mL)

avocados, cubed

1/4 avocado(s) (50g)

tomatoes, diced

olive oil

3/8 tsp (2mL)

garlic powder

1 dash (0g)

salt

1 dash (1g)

black pepper

1 dash, ground (0g)

For all 2 meals:

onion

1 tbsp minced (15g)

lime juice

1 tbsp (15mL)

avocados, cubed

1/2 avocado(s) (101g)

tomatoes, diced

1/4 medium whole (2-3/5" dia) (31g) 1/2 medium whole (2-3/5" dia) (62g)

olive oil

1/4 tbsp (4mL)

garlic powder

2 dash (1g)

salt

2 dash (2g)

black pepper

2 dash, ground (1g)

- 1. Add minced onions and lime juice to a bowl. Allow to sit for a few minutes to help break down the strong flavors of the onion.
- 2. Meanwhile, prepare the avocado and tomato.
- 3. Add the cubed avocado, diced tomato, oil, and all seasonings to the onion and lime; mix until coated.
- 4. Serve chilled.