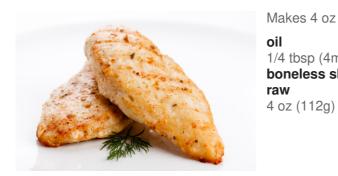

#### Ranch chicken

4 oz - 230 cals 
25g protein 
13g fat 
3g carbs 
0g fiber

For single meal:

ranch dressing mix 1/8 packet (1 oz) (4g)

oil

1/4 tbsp (4mL)

boneless skinless chicken breast, boneless skinless chicken breast,

raw

4 oz (112g) ranch dressing 1 tbsp (15mL)

For all 2 meals:

ranch dressing mix 1/4 packet (1 oz) (7g)

oil

1/2 tbsp (8mL)

raw

1/2 lbs (224g)

ranch dressing 2 tbsp (30mL)

- 1. Preheat oven to 350 F (180 C).
- 2. Spread oil evenly over all chicken.
- 3. Sprinkle ranch mix powder over all sides of the chicken and pat in until chicken is fully coated.
- 4. Place chicken in a baking dish and cook for 35-40 minutes or until chicken is fully cooked.
- 5. Serve with a side of ranch dressing.