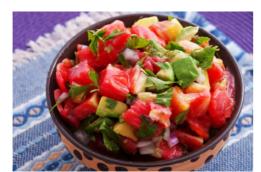

#### Tomato and avocado salad

117 cals 
2g protein 
9g fat 
3g carbs 
4g fiber

For single meal:

onion

1/2 tbsp minced (8g)

lime juice

1/2 tbsp (8mL)

avocados, cubed

1/4 avocado(s) (50g)

tomatoes, diced

olive oil

3/8 tsp (2mL)

garlic powder

1 dash (0g)

salt

1 dash (1g)

black pepper

1 dash, ground (0g)

For all 2 meals:

onion

1 tbsp minced (15g)

lime juice

1 tbsp (15mL)

avocados, cubed

1/2 avocado(s) (101g)

tomatoes, diced

1/4 medium whole (2-3/5" dia) (31g) 1/2 medium whole (2-3/5" dia) (62g)

olive oil

1/4 tbsp (4mL)

garlic powder

2 dash (1g)

salt

2 dash (2g)

black pepper

2 dash, ground (1g)

- 1. Add minced onions and lime juice to a bowl. Allow to sit for a few minutes to help break down the strong flavors of the onion.
- 2. Meanwhile, prepare the avocado and tomato.
- 3. Add the cubed avocado, diced tomato, oil, and all seasonings to the onion and lime; mix until coated.
- 4. Serve chilled.